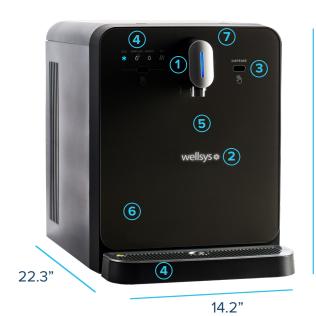

## S4 SPARKLING WATER DISPENSER

| 1   | 7 | 7 | Q | , |
|-----|---|---|---|---|
| - 1 | / | • | O |   |

| Description                   | Specification               |  |
|-------------------------------|-----------------------------|--|
| Weight                        | 71.9 lbs (32.6 kgs)         |  |
| Dimensions                    | 17.8" H x 14.2" W x 22.3" D |  |
| Cold Water Capacity           | 60 liters/hour              |  |
| Hot Tank Capacity             | 0.33 gallons (1.25 liters)  |  |
| Sparkling Tank Capacity       | 0.18 gallons (0.7 liters)   |  |
| Dispense Area                 | 11.25"                      |  |
| Recommended<br>Water Pressure | 50-80 psi                   |  |
| Rated Voltage/Frequency       | 110v/60Hz @ 4.9 amps        |  |
| Power Consumption             | 1.60 kWh/24 hours           |  |

1. Single point of dispense

2. Illuminated logo

3. Touch-free sensor operation

4. Large drip tray to prevent spills

5. Large dispense area

6. Glass front panel

7. Low CO<sub>2</sub> indicator light